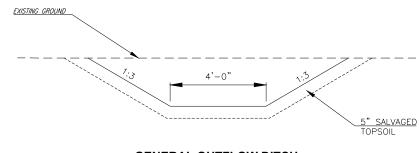

GENERAL OUTFLOW DITCH NOT TO SCALE

| SCRIPTION |  |
|-----------|--|

|                                |         |              |    |               |       |       |     |       | 0 | 50 | 100 | 2  | 2     | 00  |              |    |
|--------------------------------|---------|--------------|----|---------------|-------|-------|-----|-------|---|----|-----|----|-------|-----|--------------|----|
| FILENAME: 24 CROSS SECTION.DWG |         |              |    |               |       |       |     |       |   |    |     |    |       |     |              |    |
|                                | DESIGN  | C.W.T.       | SH | 48            | OVER  | CIMAR | RON | RIVE  | २ |    |     |    | CREE  | < ( | COUN         | TΥ |
|                                | DRAWN   | C.W.T.       |    | FLOOD STORAGE |       |       |     |       |   |    |     |    |       |     |              |    |
|                                | CHECKED | S.N.H.       |    |               |       |       |     |       |   |    |     |    |       |     |              |    |
|                                |         | GRADING PLAN |    |               |       |       |     |       |   |    |     |    |       |     |              |    |
| CEC                            |         | EC           |    | ΒF            | PIECE | NO    | 279 | 25(04 | ) |    |     | \$ | SHEET | NC  | ). <u>24</u> | _  |