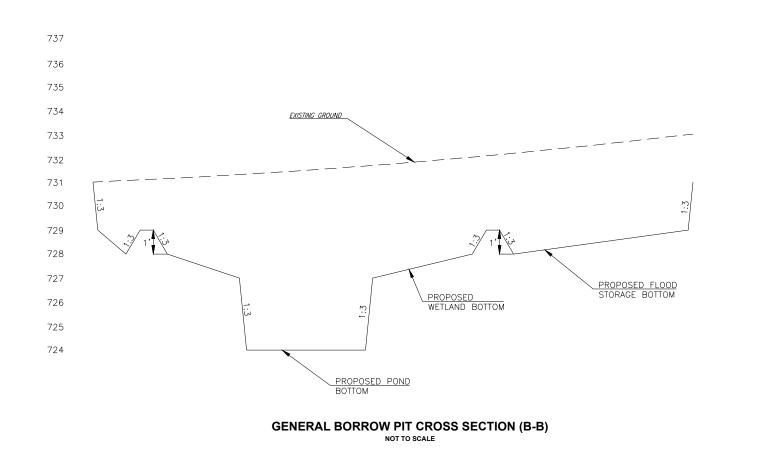

GENERAL OUTFLOW DITCH NOT TO SCALE

| SCRIPTION |  |
|-----------|--|

|                                |         |              |    |               |       |       |     |       | 0 | 50 | 100 | 2  | 2     | 00  |              |    |
|--------------------------------|---------|--------------|----|---------------|-------|-------|-----|-------|---|----|-----|----|-------|-----|--------------|----|
| FILENAME: 24 CROSS SECTION.DWG |         |              |    |               |       |       |     |       |   |    |     |    |       |     |              |    |
|                                | DESIGN  | C.W.T.       | SH | 48            | OVER  | CIMAR | RON | RIVE  | २ |    |     |    | CREE  | < ( | COUN         | TΥ |
|                                | DRAWN   | C.W.T.       |    | FLOOD STORAGE |       |       |     |       |   |    |     |    |       |     |              |    |
|                                | CHECKED | S.N.H.       |    |               |       |       |     |       |   |    |     |    |       |     |              |    |
|                                |         | GRADING PLAN |    |               |       |       |     |       |   |    |     |    |       |     |              |    |
| CEC                            |         | EC           |    | ΒF            | PIECE | NO    | 279 | 25(04 | ) |    |     | \$ | SHEET | NC  | ). <u>24</u> | _  |