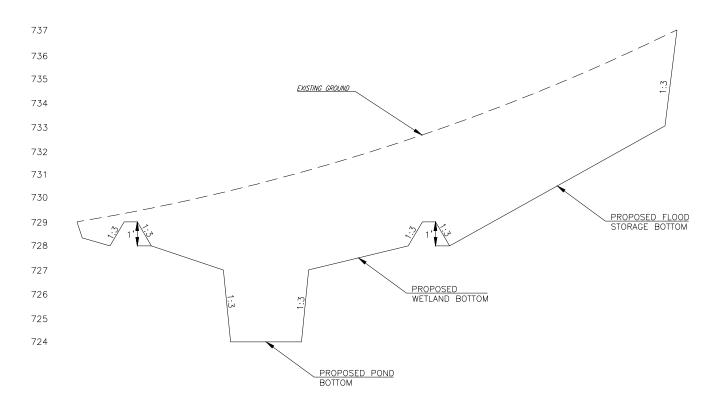

GENERAL OUTFLOW DITCH NOT TO SCALE

| SCRIPTION |  |
|-----------|--|

|                                |         |              |    |               |       |       |     |       | 0 | 50 | 100 | 2  | 2     | 00  |              |    |
|--------------------------------|---------|--------------|----|---------------|-------|-------|-----|-------|---|----|-----|----|-------|-----|--------------|----|
| FILENAME: 24 CROSS SECTION.DWG |         |              |    |               |       |       |     |       |   |    |     |    |       |     |              |    |
|                                | DESIGN  | C.W.T.       | SH | 48            | OVER  | CIMAR | RON | RIVE  | २ |    |     |    | CREE  | < ( | COUN         | TΥ |
|                                | DRAWN   | C.W.T.       |    | FLOOD STORAGE |       |       |     |       |   |    |     |    |       |     |              |    |
|                                | CHECKED | S.N.H.       |    |               |       |       |     |       |   |    |     |    |       |     |              |    |
|                                |         | GRADING PLAN |    |               |       |       |     |       |   |    |     |    |       |     |              |    |
| CEC                            |         | EC           |    | ΒF            | PIECE | NO    | 279 | 25(04 | ) |    |     | \$ | SHEET | NC  | ). <u>24</u> | _  |